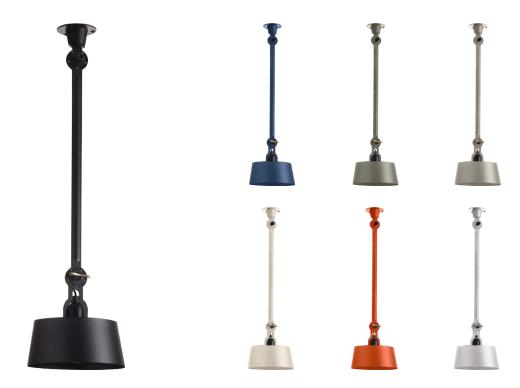

# AVAILABLE IN 2 MODELS

**BOLT CEILING LAMP - SIDE FIT** 

**BOLT CEILING LAMP - UNDER FIT** 

# COLORS

The Bolt lamp is available in 7 colors.