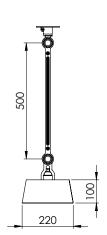

# DIMENSIONS

The Ceiling lamp will be delivered with a ceiling plate and 2m wire. It can be installed on the ceiling (1) or directly on a junction box in the ceiling (2):