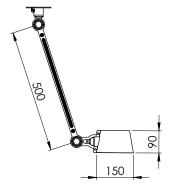

# DIMENSIONS

The Ceiling lamp will be delivered with a ceiling plate and 2m wire. It can be installed on the ceiling (1) or directly on a junction box in the ceiling (2):