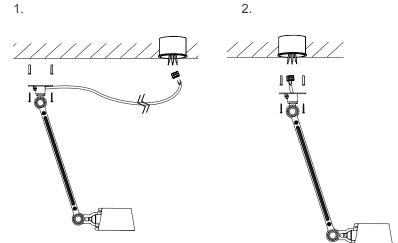

# DIMENSIONS

The Ceiling lamp will be delivered with a ceiling plate and 2m wire. It can be installed on the ceiling (1) or directly on a junction box in the ceiling (2):