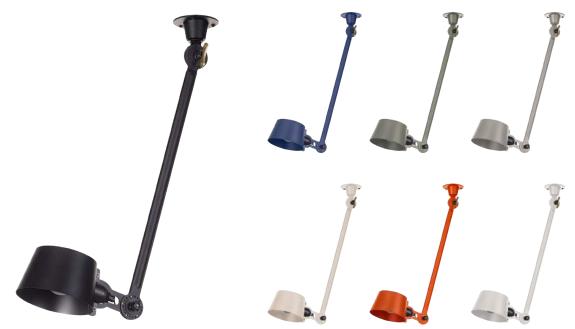

# CEILING - SINGLE ARM

# AVAILABLE IN 2 MODELS

**BOLT CEILING LAMP - SIDE FIT** 

**BOLT CEILING LAMP - UNDER FIT** 

# COLORS

The Bolt lamp is available in 7 colors.